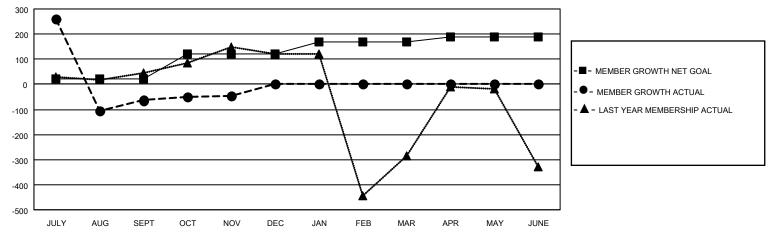

#### GOALS AND ACTUAL MEMBERS CUMULATIVE

| DROPPED CLUBS: 27 |     | 50 CLUBS OF 113 ADDED 1 OR<br>MORE NEW MEMBERS | GENDER DISTRIBUTION             |                                |  |
|-------------------|-----|------------------------------------------------|---------------------------------|--------------------------------|--|
|                   |     | MONE NEW MEMBERS                               | MALE<br>FEMALE                  | 1,648 (74.10%)<br>576 (25.90%) |  |
| DROPPED MEMBERS   |     |                                                | NON BINARY PREFER NOT TO ANSWER | 0 (0.00%)<br>0 (0.00%)         |  |
| DECEASED          | 2   |                                                | THE ENTITY TO A MOVIE TO        | 0 (0.0070)                     |  |
| CLUB CANCELLED    | 431 | CLICK HERE FOR CUMULATIVE                      | TOTAL FAMILY UNIT MEMBERS       | 1,494                          |  |
| OTHER             | 119 | MEMBERSHIP DATA                                |                                 |                                |  |
| TOTAL             | 552 |                                                | FAMILY MEMBERS PAYING HAI       | LF DUES 1,105                  |  |