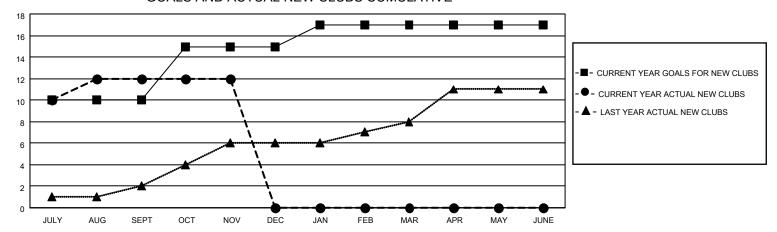

SHIP PROGRESS REPORT

# **LOCATION REP OF BANGLADESH**

### District 315A2

| Clubs RESULTS FOR 2021-2022 |    |    |    | Members RESULTS FOR 2021-2022 |     |     |     |
|-----------------------------|----|----|----|-------------------------------|-----|-----|-----|
|                             |    |    |    |                               |     |     |     |
| JULY/AUG/SEPT               | 10 | 12 | 26 | JULY/AUG/SEPT                 | 20  | 477 | 527 |
| OCT/NOV/DEC                 | 5  | 0  | 1  | OCT/NOV/DEC                   | 100 | 42  | 25  |
| JAN/FEB/MAR                 | 2  | 0  | 0  | JAN/FEB/MAR                   | 50  | 0   | 0   |
| APR/MAY/JUNE                | 0  | 0  | 0  | APR/MAY/JUNE                  | 20  | 0   | 0   |

#### GOALS AND ACTUAL NEW CLUBS CUMULATIVE



#### GOALS AND ACTUAL MEMBERS CUMULATIVE



| DROPPED CLUBS: 27 |     | 50 CLUBS OF 113 ADDED 1 OR<br>MORE NEW MEMBERS | GENDER DISTRIBUTION             |                                |  |
|-------------------|-----|------------------------------------------------|---------------------------------|--------------------------------|--|
|                   |     | MONE NEW MEMBERS                               | MALE<br>FEMALE                  | 1,648 (74.10%)<br>576 (25.90%) |  |
| DROPPED MEMBERS   |     |                                                | NON BINARY PREFER NOT TO ANSWER | 0 (0.00%)<br>0 (0.00%)         |  |
| DECEASED          | 2   |                                                | THE ENTITY TO A MOVIE TO        | 0 (0.0070)                     |  |
| CLUB CANCELLED